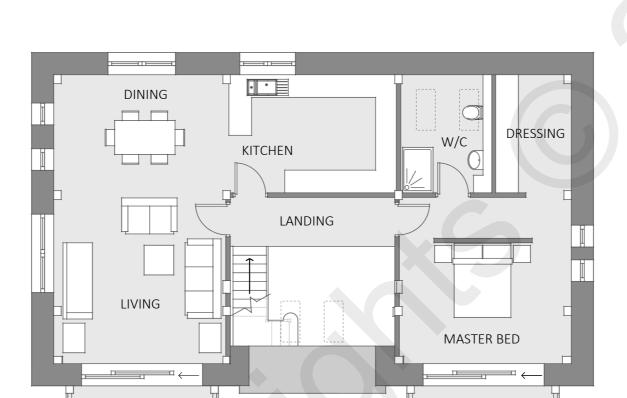

once only for its intended purpose under a contract with T.J. Crump Oakwrights Ltd, but not for any other use or purpose. This drawing is for Planning purposes and does not constitute a construction issue drawing. All setting out dimensions and levels are indicative and are subject to detailed site survey and site conditions. The Client and their agent are responsible for ensuring that Building Control and construction drawings are carried out following Planning approval. Scaling from this drawing is for Local Planning Authority information only.

CLIENT

OAKWRIGHTS

SITE ADDRESS

The Lakes, Hereford

PROJECT

DEPARTMENT

ARCHITECTURE

DRAWING

SCALE
NTS @ A3

DATE ISSUED

01.03.24

DRAWN

D Rowley

DATE ISSUED

CHECKED

-

ISSUE STATUS

DRG. NO.

FIRST FLOOR PLAN
Proposed

Proposed NTS



**BALCONY** 

**BALCONY** 

## OAKWRIGHTS®

DRAWINGS PRODUCED BY

T.J. Crump Oakwrights Ltd The Lakes, Swainshill, Hereford, HR4 7PU

+44 (0)1432 353353 enquiries@oakwrights.co.uk

© This drawing, its contents, and all information contained therein is protected by Copyright. It may be used once only for its intended purpose under a contract with T.J. Crump Oakwrights Ltd, but not for any other use or purpose. This drawing is for Planning purposes and does not constitute a construction issue drawing. All setting out dimensions and levels are indicative and are subject to detailed site survey and site conditions. The Client and their agent are responsible for ensuring that Building Control and construction drawings are carried out following Planning approval. Scaling from this drawing is f