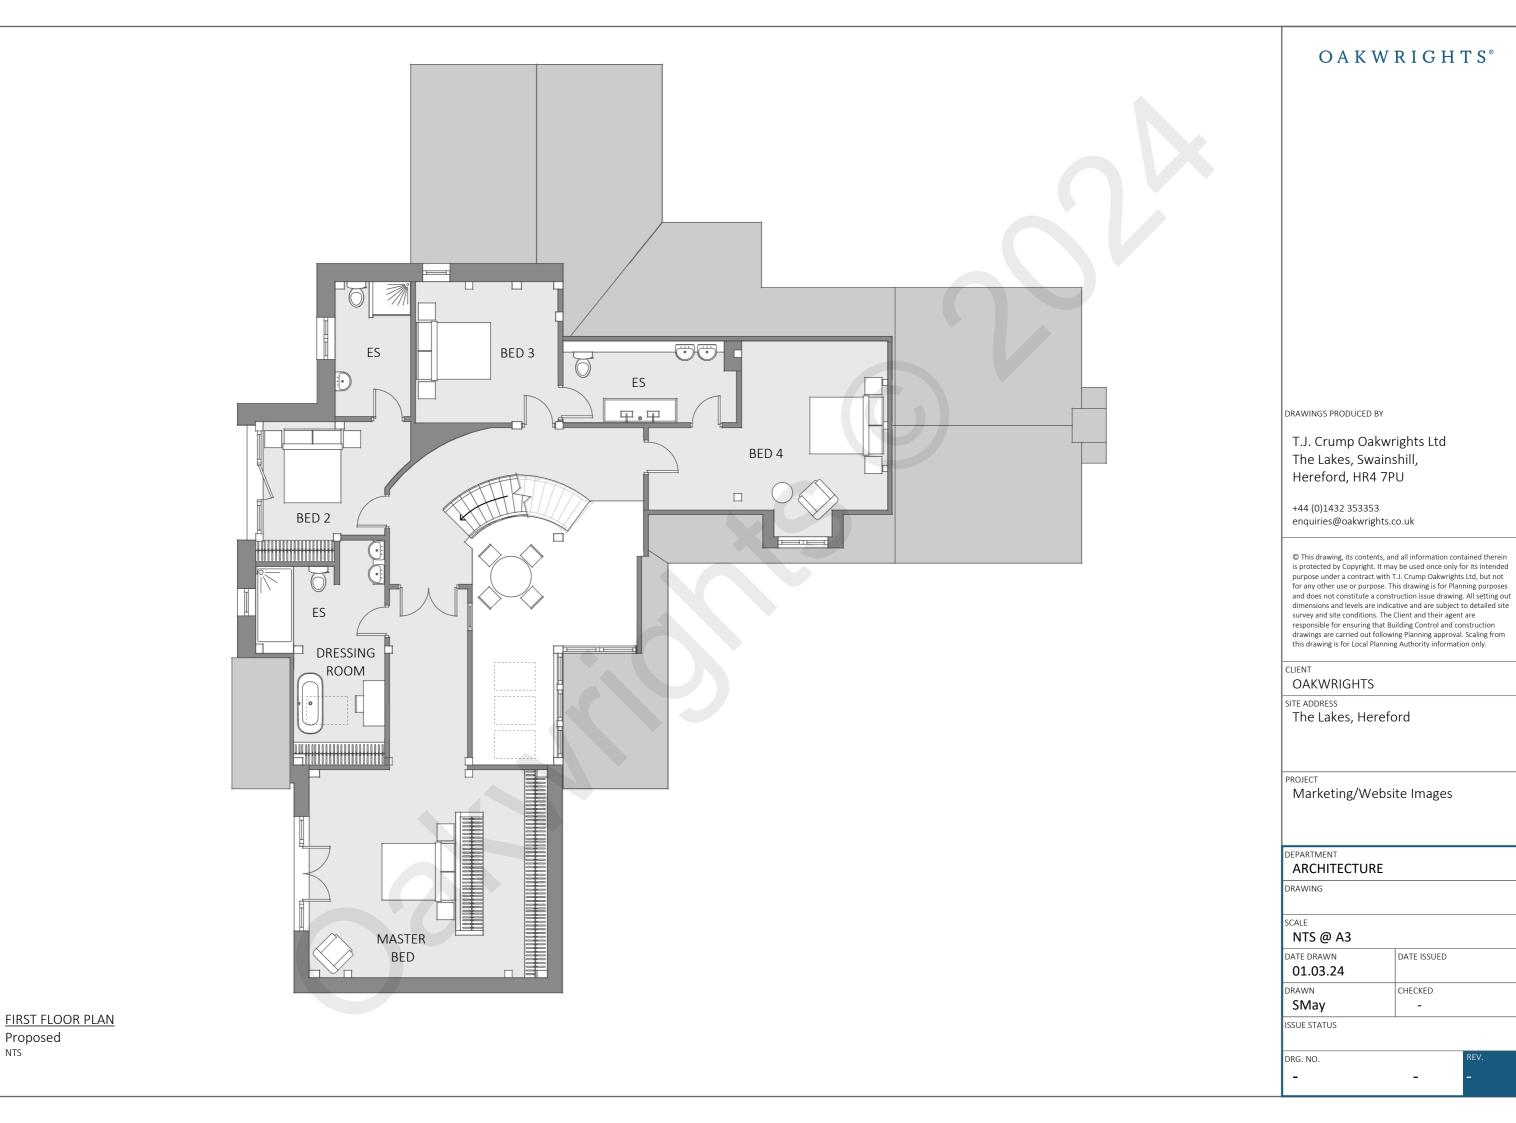

# VERANDA PLANT **PANTRY** ENTRANCE HALL KITCHEN UTILITY **○ ○ ○** SHOWER STORE & W/C LIVING DINING SNUG STORE GALLERY PORCH CINEMA W/C **FAMILY ROOM**

**GROUND FLOOR PLAN** 

Proposed NTS