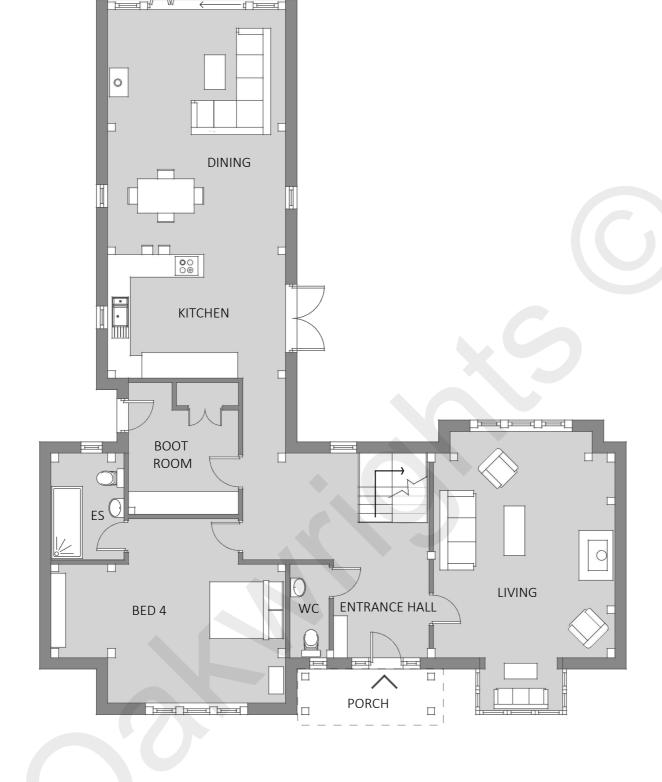

protected by Copyright. It may be used once only for its intended purpose under a contract with T.J. Crump Oakwrights Ltd, but not for any other use or purpose. This drawing is for Planning purposes and does not constitute a construction issue drawing. All setting out dimensions and levels are indicative and are subject to detailed site survey and site conditions. The Client and their agent are responsible for ensuring that Building Control and construction drawings are carried out following Planning approval. Scaling from this drawing is for Local Planning Authority information only.

CLIENT

OAWRIGHTS

SITE ADDRESS

The Lakes, Hereford

PROJECT

Marketing/Website Images

DEPARTMENT

DRAWING

ARCHITECTURE

SCALE NTS @ A3

DATE ISSUED

01.03.24

DRAWN
D Rowley

-

ISSUE STATUS

DRG. NO.



**GROUND FLOOR PLAN** 

Proposed NTS

## OAKWRIGHTS® DRAWINGS PRODUCED BY T.J. Crump Oakwrights Ltd The Lakes, Swainshill, Hereford, HR4 7PU +44 (0)1432 353353 enquiries@oakwrights.co.uk © This drawing, its contents, and all information contained therein is protected by Copyright. It may be used once only for its intended purpose under a contract with T.J. Crump Oakwrights Ltd, but not for any other use or purpose. This drawing is for Planning purposes and does not constitute a construction issue drawing. All setting out dimensions and levels are indicative and are subject to detailed site survey and site conditions. The Client and their agent are responsible for ensuring that Building Control and construction drawings are carried out following Planning approval. Scaling from this drawin