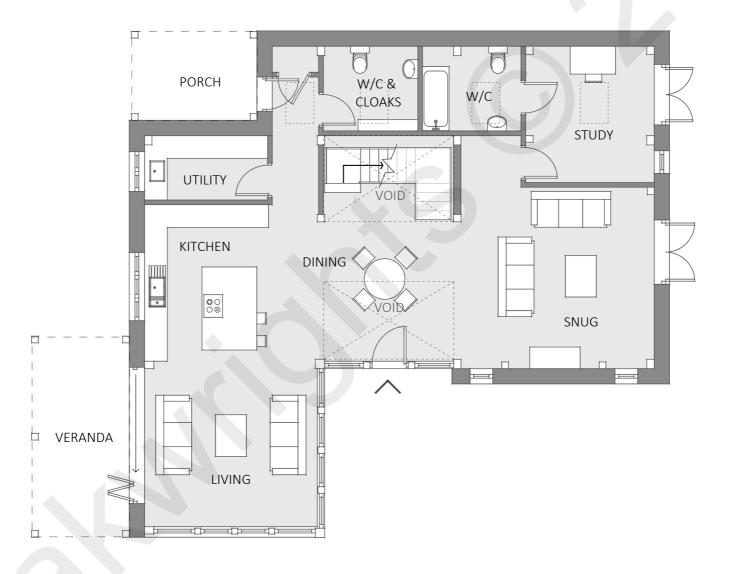

GROUND FLOOR PLAN

Proposed NTS

| OAKWRIGHTS <sup>®</sup> |
|-------------------------|
|                         |
|                         |

DRAWINGS PRODUCED BY

T.J. Crump Oakwrights Ltd The Lakes, Swainshill, Hereford, HR4 7PU