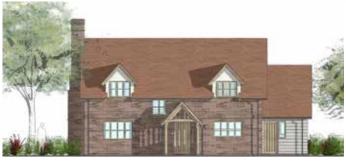

| 3 bedrooms



# Plot particulars

Plot size: 1611 m<sup>2</sup> | House size: 191 m<sup>2</sup> Ground floor: 91 m<sup>2</sup> | First floor: 100 m<sup>2</sup>

3 bedrooms | 2.5 bathrooms

# Plot price

£ 255,000

## **Details**

Nestled in the village of Dilwyn in North Herefordshire is our Great House Orchard site made up of five large plots.

Plot 3 is located centrally within the site boasting a lovely large garden. The proposed dwelling is a beautiful L-shaped home with a traditional Herefordshire style exterior and sits back from the road and nestles into the plot.

Not quite what you are looking for design wise? You can work with our in-house architectural team to resubmit planning with a design that meets all your lifestyle needs.



# Plot 3 Great House Orchard | 3 bedrooms





Front elevation



Rear elevation



# Plot 3

#### Great House Orchard | 3 bedrooms



Ground floor



### First floor

### Ground floor

Kitchen 3.6 m x 4.2 m 5 m x 3.6 m Dining Living room 3.5 m x 5 m Utility 3.5 m x 2.5 m WC 1 m x 2.5 m

### First floor

Bedroom 1 6 m x 3.6 m 2.4 m x 2.5 m En-suite 1 Bedroom 2 5.5 m x 3.5 m 3.6m x 2.5 m Bedroom 3 Bathroom 2.3 m x 1.8 m

### Total floor areas

100 m<sup>2</sup> / 1079 ft<sup>2</sup> Ground floor 91 m<sup>2</sup> / 986 ft<sup>2</sup> First floor GEA 191 m<sup>2</sup> / 2066.2 ft<sup>2</sup>



Plot 3
Great House Orchard | 4 bedrooms