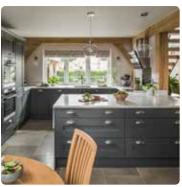

### Ground floor

Kitchen 3.6 m x 4.2 m 5 m x 3.6 m Dining Living room 3.5 m x 5 m Utility 3.5 m x 2.5 m WC 1 m x 2.5 m