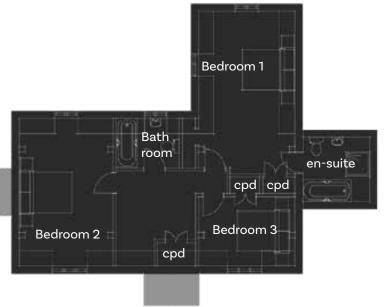

### First floor

### First floor

Bedroom 1 6 m x 3.6 m 2.4 m x 2.5 m En-suite 1 Bedroom 2 5.5 m x 3.5 m 3.6m x 2.5 m Bedroom 3 Bathroom 2.3 m x 1.8 m