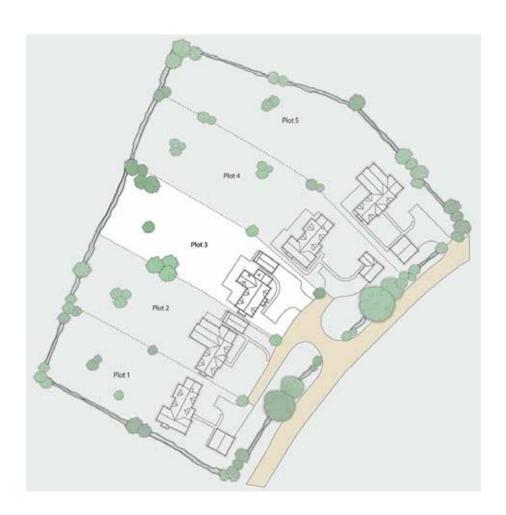

## **Details**

Nestled in the village of Dilwyn in North Herefordshire is our Great House Orchard site made up of five large plots.

Plot 3 is located centrally within the site boasting a lovely large garden. The proposed dwelling is a beautiful L-shaped home with a traditional Herefordshire style exterior and sits back from the road and nestles into the plot.