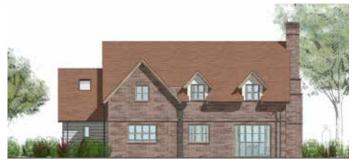

Plot particulars

Plot size: 1611 m<sup>2</sup> | House size: 191 m<sup>2</sup> Ground floor: 91 m<sup>2</sup> | First floor: 100 m<sup>2</sup>

3 bedrooms | 2.5 bathrooms

# Plot price

£ 255,000

## **Details**

Nestled in the village of Dilwyn in North Herefordshire is our Great House Orchard site made up of five large plots.

Plot 3 is located centrally within the site boasting a lovely large garden. The proposed dwelling is a beautiful L-shaped home with a traditional Herefordshire style exterior and sits back from the road and nestles into the plot.

Not quite what you are looking for design wise? You can work with our in-house architectural team to resubmit planning with a design that meets all your lifestyle needs.



# Plot 3 Great House Orchard | 3 bedrooms





Front elevation



Rear elevation



# Plot 3

#### Great House Orchard | 3 bedrooms



Ground floor



### First floor

### Ground floor

Kitchen 3.6 m x 4.2 m 5 m x 3.6 m Dining Living room 3.5 m x 5 m Utility 3.5 m x 2.5 m WC 1 m x 2.5 m

### First floor

Bedroom 1 6 m x 3.6 m 2.4 m x 2.5 m En-suite 1 Bedroom 2 5.5 m x 3.5 m 3.6m x 2.5 m Bedroom 3 Bathroom 2.3 m x 1.8 m

### Total floor areas

100 m<sup>2</sup> / 1079 ft<sup>2</sup> Ground floor 91 m<sup>2</sup> / 986 ft<sup>2</sup> First floor GEA 191 m<sup>2</sup> / 2066.2 ft<sup>2</sup>



Plot 3
Great House Orchard | 4 bedrooms