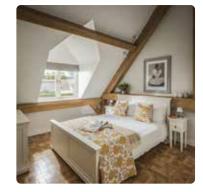

### First floor

Bedroom 1 6 m x 3.6 m 2.4 m x 2.5 m En-suite 1 Bedroom 2 5.5 m x 3.5 m 3.6m x 2.5 m Bedroom 3 Bathroom 2.3 m x 1.8 m