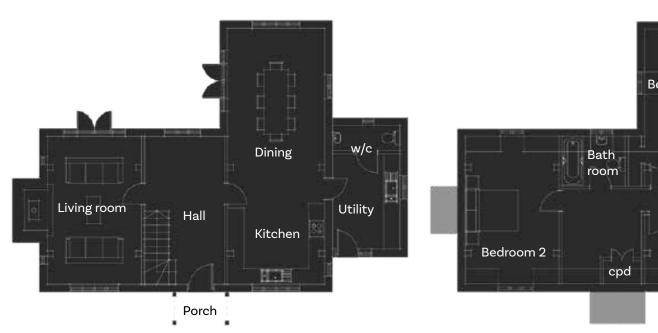

#### Great House Orchard | 3 bedrooms

Ground floor

### Ground floor

Kitchen 3.6 m x 4.2 m 5 m x 3.6 m Dining Living room 3.5 m x 5 m Utility 3.5 m x 2.5 m WC 1 m x 2.5 m