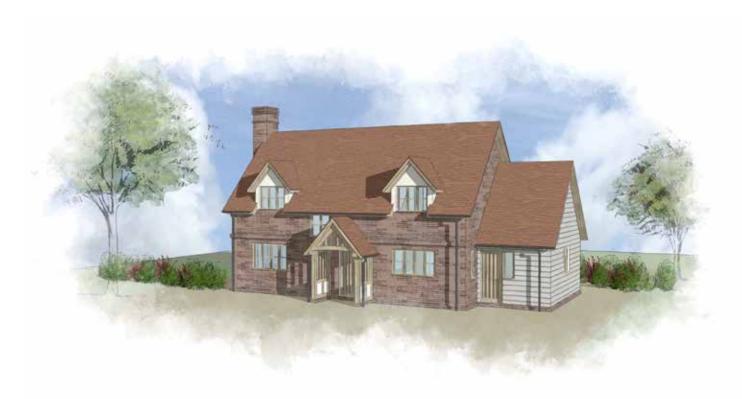

rd | 3 bedrooms



# Plot particulars

Plot size: 1611 m<sup>2</sup> | House size: 191 m<sup>2</sup> Ground floor: 91 m<sup>2</sup> | First floor: 100 m<sup>2</sup>

3 bedrooms | 2.5 bathrooms

# Plot price

£ 255,000

## **Details**

Nestled in the village of Dilwyn in North Herefordshire is our Great House Orchard site made up of five large plots.

Plot 3 is located centrally within the site boasting a lovely large garden. The proposed dwelling is a beautiful L-shaped home with a traditional Herefordshire style exterior and sits back from the road and nestles into the plot.

Not quite what you are looking for design wise? You can work with our in-house architectural team to resubmit planning with a design that meets all your lifestyle needs.



# Plot 3 Great House Orchard | 3 bedrooms





Front elevation



Rear elevation



# Plot 3

#### Great House Orchard | 3 bedrooms



Ground floor



### First floor

### Ground floor

Kitchen 3.6 m x 4.2 m 5 m x 3.6 m Dining Living room 3.5 m x 5 m Utility 3.5 m x 2.5 m WC 1 m x 2.5 m

### First floor

Bedroom 1 6 m x 3.6 m 2.4 m x 2.5 m En-suite 1 Bedroom 2 5.5 m x 3.5 m 3.6m x 2.5 m Bedroom 3 Bathroom 2.3 m x 1.8 m

### Total floor areas

100 m<sup>2</sup> / 1079 ft<sup>2</sup> Ground floor 91 m<sup>2</sup> / 986 ft<sup>2</sup> First floor GEA 191 m<sup>2</sup> / 2066.2 ft<sup>2</sup>



Plot 3
Great House Orchard | 4 bedrooms