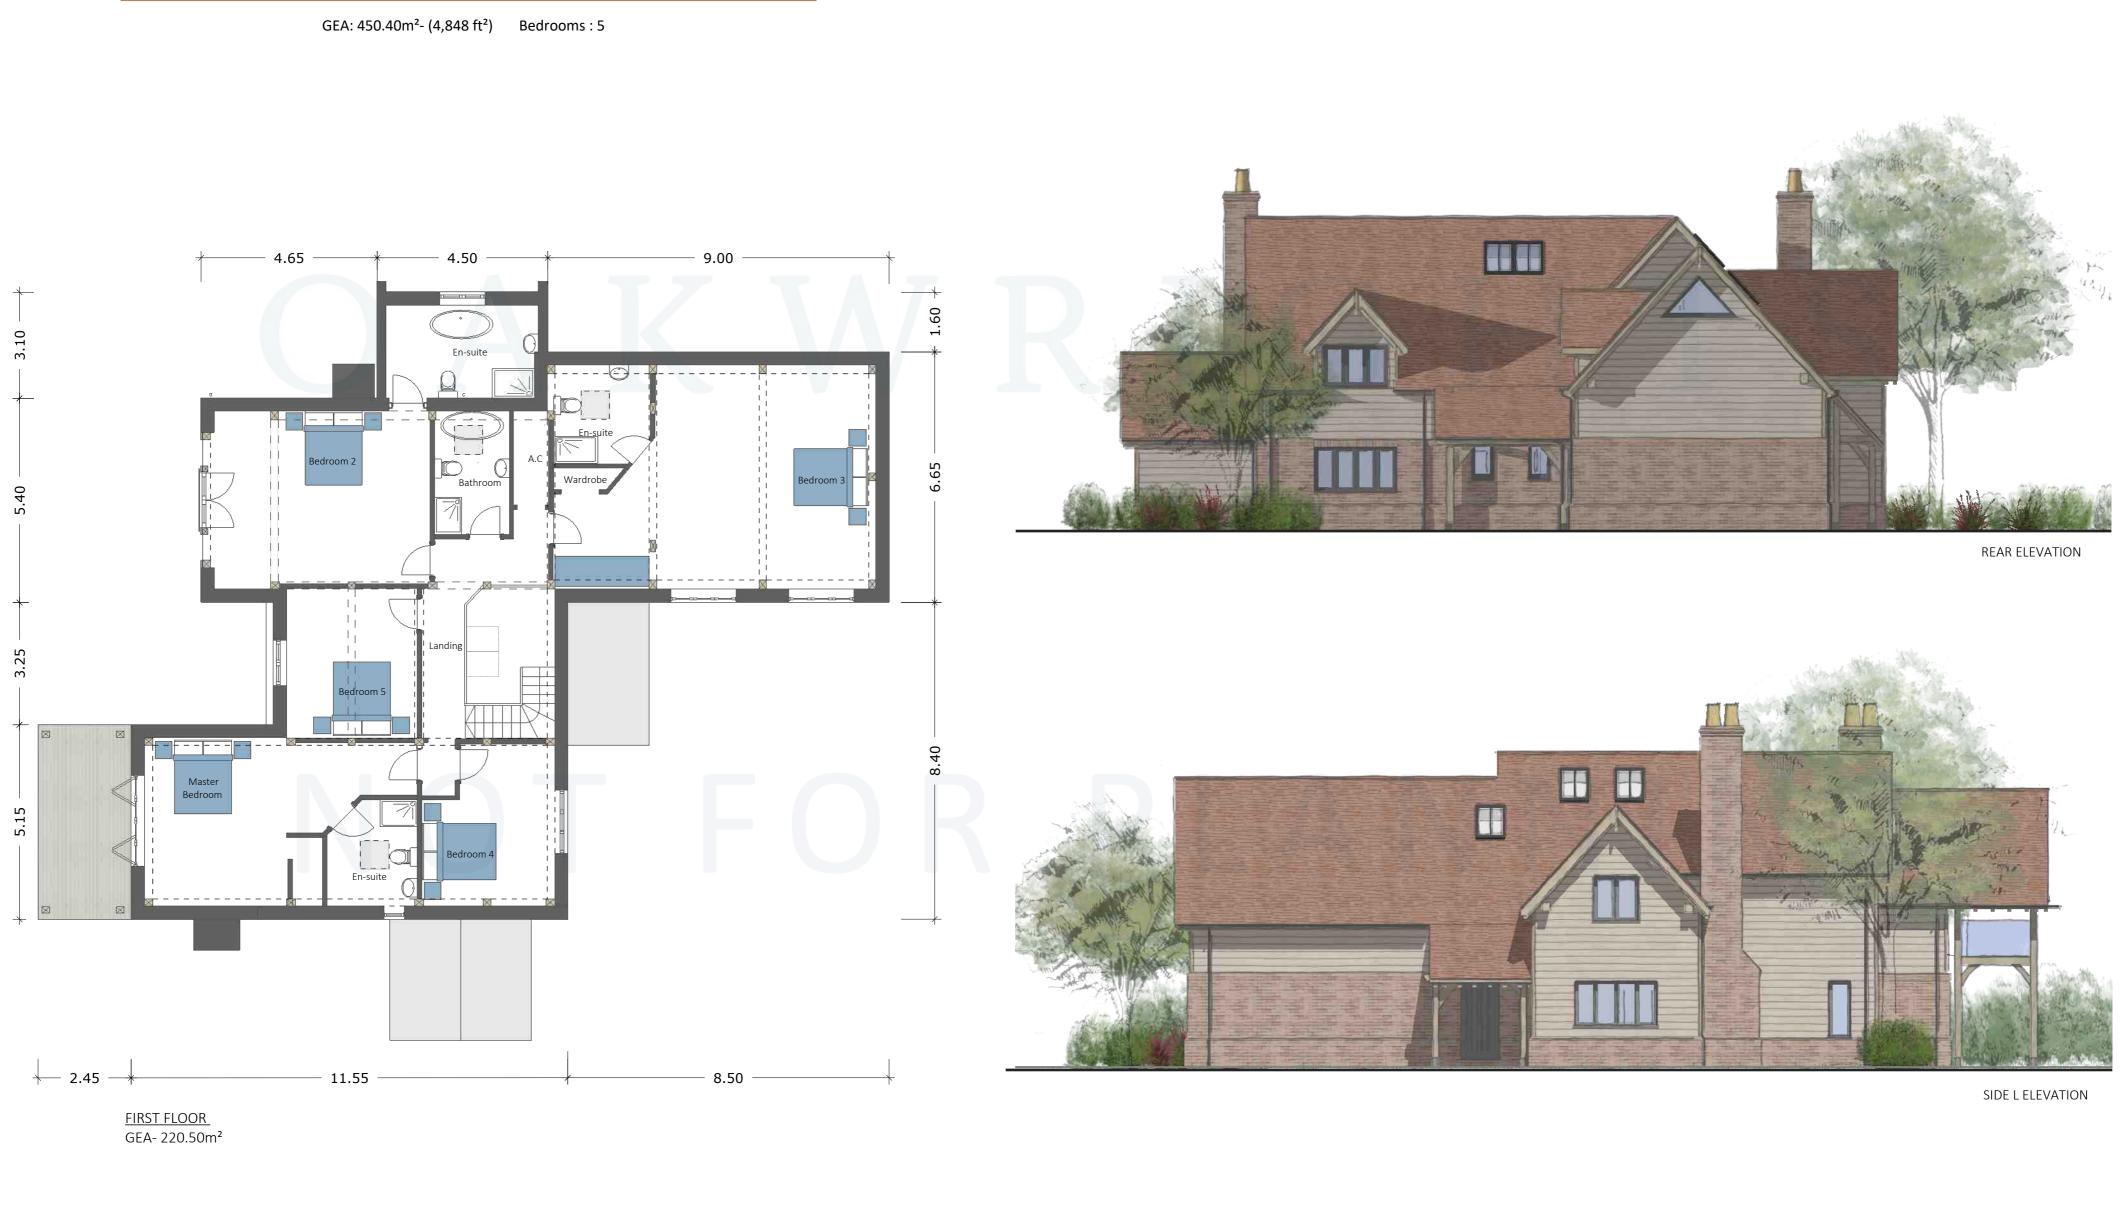

## OAKWRIGHTS<sup>®</sup>

### THE CHANSTONE

GEA: 450.40m<sup>2</sup>- (4,848 ft<sup>2</sup>) Bedrooms : 5

© : This drawing, its contents, and all information contained therein are protected by Copyright. It is for information and discussion purposes only and in its current form is not to be used for any Planning Application purposes. Do not scale from this drawing. Please contact Oakwrights if you wish to discuss utilising this design for your project.

## WOODHOUSE RANGE