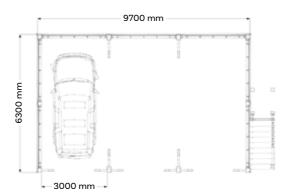

Larger bay depth of up to 6.3 metres to accommodate most 4x4's.
- Planed oak frame posts 175 mm x 175 mm.
- Traditionally pegged green oak frame.
- Natural saddle stones (not composite) for independent posts.
- Optional oak doors, or open bay configuration as pictured.
- Softwood rafters, studwork and choice of weatherboarding.
- · Choice of roof covering, guttering, felt and battens.
- · Windows and doors, as required.
- 10 year warranty on the structural oak frame.
- Full oak eaves & verge or optional larch eaves & verge.
- Finials and decoration points.

#### Optional Extras

- · Dormer windows.
- Rooflights.
- Garage doors.
- · Windows and doors.
- Roof tiles.
- Boarding.
- · Hip/half hip roof design.
- Log store.
- Planning Permission and building regulations service is available.





Floorplan



OAKWRIGHTS®

## Layouts to inspire







Home office and games room