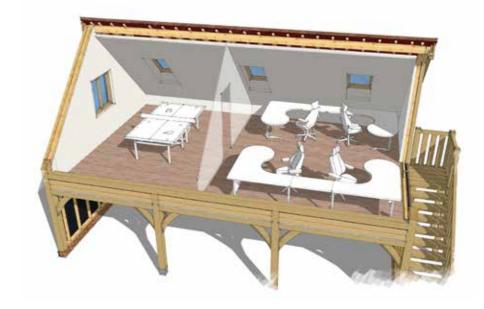

### The Design

The design of our Portchester garage is an extremely popular design within our oak frame garage range. If you would like to create additional living space at home, the room above the Portchester subtly offers more space to serve a multitude of purposes.

## Layouts to inspire

Home office and games room