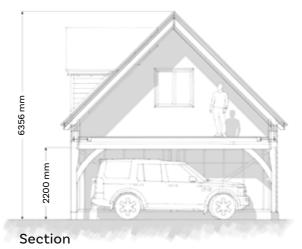

#### **Feature**

- Room above wall build-up provides an energy efficient and flexible living space.
- Larger bay depth of up to 6.3 metres to accommodate most 4x4's.
- Planed oak frame posts 175 mm x 175 mm.
- Traditionally pegged green oak frame.
- Natural saddle stones (not composite) for independent posts.
- Optional oak doors, or open bay configuration as pictured.
- Softwood rafters, studwork and choice of weatherboarding.
- · Choice of roof covering, guttering, felt and battens.
- · Windows and doors, as required.
- 10 year warranty on the structural oak frame.
- Full oak eaves & verge or optional larch eaves & verge.
- Finials and decoration points.