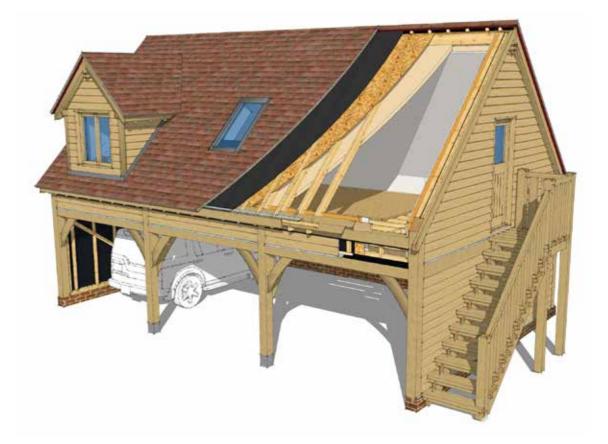

#### **Feature**

- Room above wall build-up provides an energy efficient and flexible living space.
- Larger bay depth of up to 6.3 metres to accommodate most 4x4's.
- Planed oak frame posts 175 mm x 175 mm.
- Traditionally pegged green oak frame.
- Natural saddle stones (not composite) for independent posts.
- Optional oak doors, or open bay configuration as pictured.
- Softwood rafters, studwork and choice of weatherboarding.
- · Choice of roof covering, guttering, felt and battens.
- · Windows and doors, as required.
- 10 year warranty on the structural oak frame.
- Full oak eaves & verge or optional larch eaves & verge.
- Finials and decoration points.