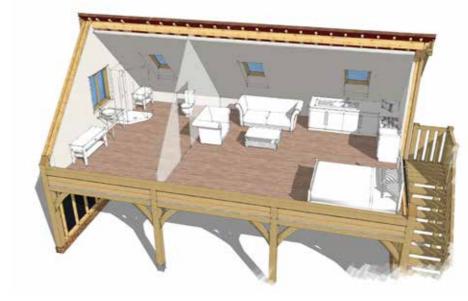

most 4x4's.
- Planed oak frame posts 175 mm x 175 mm.
- Traditionally pegged green oak frame.
- Natural saddle stones (not composite) for independent posts.
- Optional oak doors, or open bay configuration as pictured.
- Softwood rafters, studwork and choice of weatherboarding.
- · Choice of roof covering, guttering, felt and battens.
- · Windows and doors, as required.
- 10 year warranty on the structural oak frame.
- Full oak eaves & verge or optional larch eaves & verge.
- Finials and decoration points.

#### Optional Extras

- · Dormer windows.
- Rooflights.
- Garage doors.
- · Windows and doors.
- Roof tiles.
- Boarding.
- · Hip/half hip roof design.
- Log store.
- Planning Permission and building regulations service is available.





Floorplan



OAKWRIGHTS®

## Layouts to inspire







Home office and games room