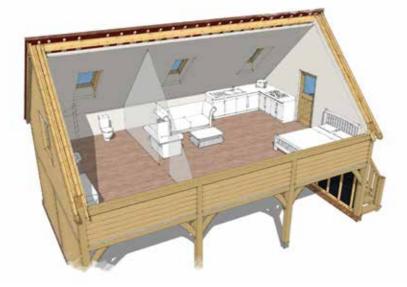

- Planed oak frame posts 175 mm x 175 mm.
- Traditionally pegged green oak frame.
- Natural saddle stones (not composite) for independent posts.
- Optional oak doors, or open bay configuration as pictured.
- Softwood rafters, studwork and choice of weatherboarding.
- · Choice of roof covering, guttering, felt and battens.
- · Windows and doors, as required.
- 10 year warranty on the structural oak frame.
- Full oak eaves & verge or optional larch eaves & verge.
- · Finials and decoration points.

#### Optional Extras

- Dormer windows.
- Rooflights.
- · Garage doors.
- · Windows and doors.
- · Roof tiles.
- Boarding.
- Hip/half hip roof design.
- · Log store.
- Planning Permission and building regulations service is available.



Section



Floorplan



OAKWRIGHTS®

## Layouts to inspire



Accommodation



Home office and games room