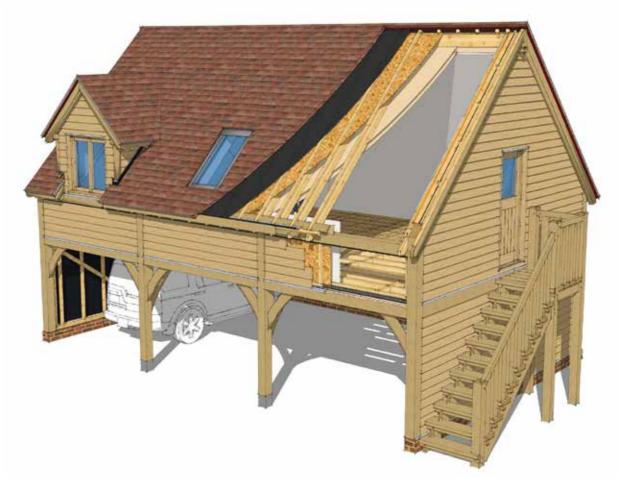

### The Design

The highest model in our Room above garage range, the Winchester has a metre upstand from the wall plate, raising the internal space of the upstairs. If you are looking to make as much use of the habitable space as possible, this room above garage is perfect for your needs.

#### Features

- Includes 1 metre upstand for even taller rooms.
- Room above wall build-up provides an energy efficient and flexible living space.
- Larger bay depth of up to 6.3 metres to accommodate most 4x4's.
- Planed oak frame posts 175 mm x 175 mm.
- Traditionally pegged green oak frame.
- Natural saddle stones (not composite) for independent posts.
- Optional oak doors, or open bay configuration as pictured.
- Softwood rafters, studwork and choice of weatherboarding.
- · Choice of roof covering, guttering, felt and battens.
- · Windows and doors, as required.
- 10 year warranty on the structural oak frame.
- Full oak eaves & verge or optional larch eaves & verge.
- · Finials and decoration points.

#### Optional Extras

- Dormer windows.
- Rooflights.
- · Garage doors.
- · Windows and doors.
- · Roof tiles.
- Boarding.
- Hip/half hip roof design.
- · Log store.
- Planning Permission and building regulations service is available.