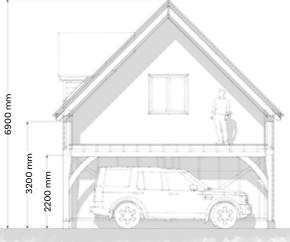

### The Design

The highest model in our Room above garage range, the Winchester has a metre upstand from the wall plate, raising the internal space of the upstairs. If you are looking to make as much use of the habitable space as possible, this room above garage is perfect for your needs.

#### Features

- Includes 1 metre upstand for even taller rooms.
- Room above wall build-up provides an energy efficient and flexible living space.
- Larger bay depth of up to 6.3 metres to accommodate most 4x4's.
- Planed oak frame posts 175 mm x 175 mm.
- Traditionally pegged green oak frame.
- Natural saddle stones (not composite) for independent posts.
- Optional oak doors, or open bay configuration as pictured.
- Softwood rafters, studwork and choice of weatherboarding.
- · Choice of roof covering, guttering, felt and battens.
- · Windows and doors, as required.
- 10 year warranty on the structural oak frame.
- Full oak eaves & verge or optional larch eaves & verge.
- · Finials and decoration points.

Section

Floorplan

OAKWRIGHTS®