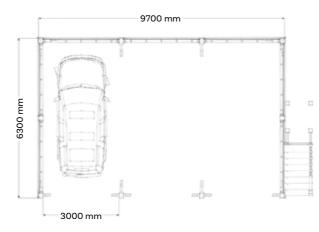

#### Features

- Includes 1 metre upstand for even taller rooms.
- Room above wall build-up provides an energy efficient and flexible living space.
- Larger bay depth of up to 6.3 metres to accommodate most 4x4's.
- Planed oak frame posts 175 mm x 175 mm.
- Traditionally pegged green oak frame.
- Natural saddle stones (not composite) for independent posts.
- Optional oak doors, or open bay configuration as pictured.
- Softwood rafters, studwork and choice of weatherboarding.
- · Choice of roof covering, guttering, felt and battens.
- · Windows and doors, as required.
- 10 year warranty on the structural oak frame.
- Full oak eaves & verge or optional larch eaves & verge.
- · Finials and decoration points.

Section

Floorplan

OAKWRIGHTS®