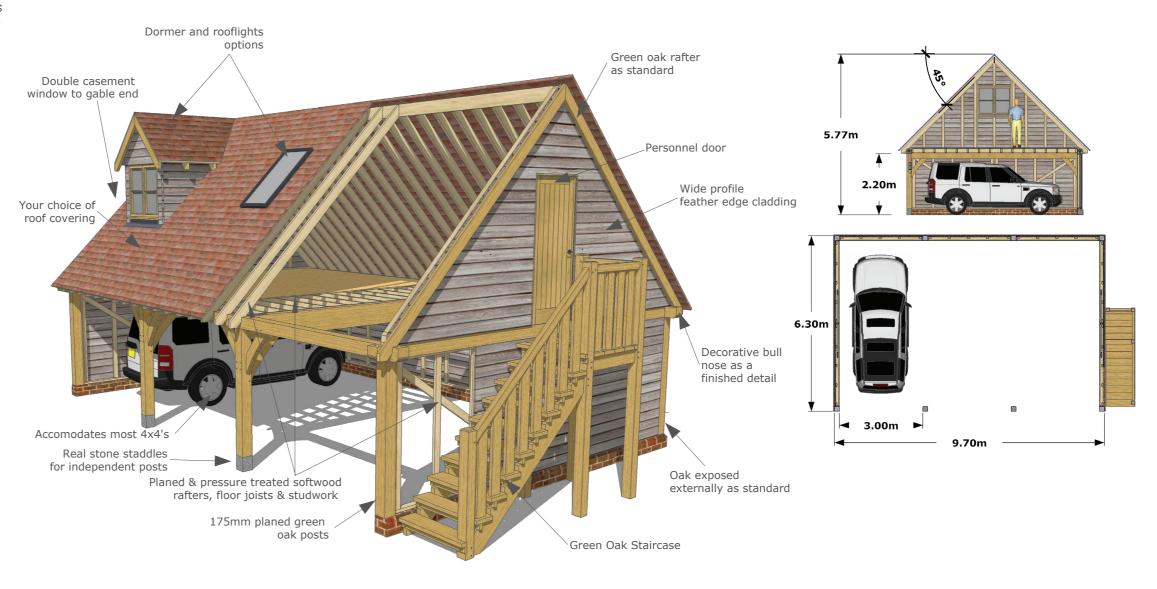

# The Gloucester

OAKWRIGHTS®

The Gloucester range of timber framed garages provides generously sized bays on the ground floor which can be configured as a garage, car port, workshop or simply additional storage. An external green oak staircase (a beautiful piece of craftsmanship in itself) leads to a sizeable room above which can be used for a number of uses such as a simple loft store or can be fully fitted out to provide a home office, games room or even additional guest accommodation.

#### The Kit

- Traditionally pegged green oak frame
- Large bays can accommodate most 4x4s
- Natural staddle stones (not composite) for independent posts
- Softwood rafters, studwork and choice of weatherboarding
- Choice of roof covering
- Windows and doors, as required
- Green oak staircase

# Optional Extras

- Dormer windows
- Rooflights
- Garage doors
- Windows and doors
- Roof tile options
- Boarding options
- Hip/half hip
- Log store