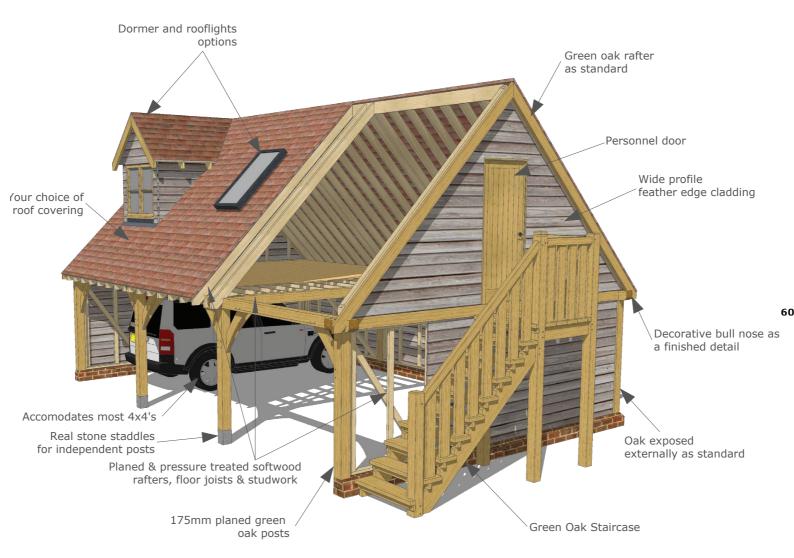

#### The Kit

- Traditionally pegged green oak frame
- Large bays can accommodate most 4x4s
- Natural staddle stones (not composite) for independent posts
- Softwood rafters, studwork and choice of weatherboarding
- Choice of roof covering
- Windows and doors, as required
- Green oak staircase

#### **Optional Extras**

- Dormer windows
- Rooflights
- Garage doorsWindows and doors
- Roof tile options
- Boarding options
- Hip/half hip
- Log store