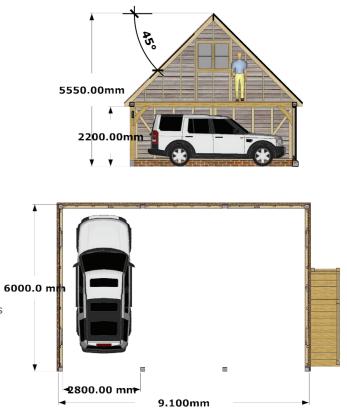

# The Little Gloucester

The Little Gloucester is a scaled-down version of the Gloucester room over garage, with smaller bays and smaller timber sections this provides a slightly more cost-effective oak 'room-over garage' that compares in size to many of the smaller room-over buildings provided by our competitors.

A very usable room above is provided with a number of potential uses. It could become a simple loft store or be fully fitted out to provide a home office, games room or even additional guest accommodation space.