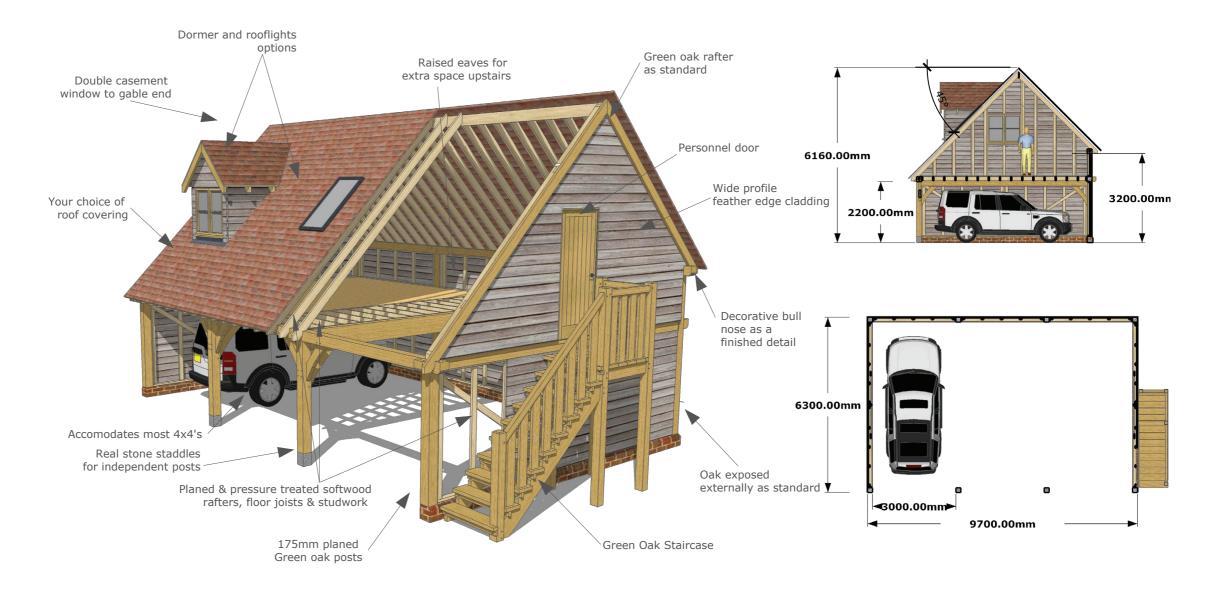

# The Portchester

OAKWRIGHTS®

The design of our Portchester garage is extremely popular within our oak frame garage range. If you would like to create additional living space at home, the room above the Portchester subtly offers more space to serve a multitude of purposes.

#### The Kit

- Traditionally pegged green oak frame
- Large bays can accommodate most 4x4s
- Natural staddle stones (not composite) for independent posts
- Softwood rafters, studwork and choice of weatherboarding
- Choice of roof covering
- Windows and doors, as required
- Green oak staircase

### Optional Extras

- Dormer windows
- Rooflights
- Garage doors
- Windows and doors
- Roof tile options
- Boarding options
- Hip/half hip
- Log store