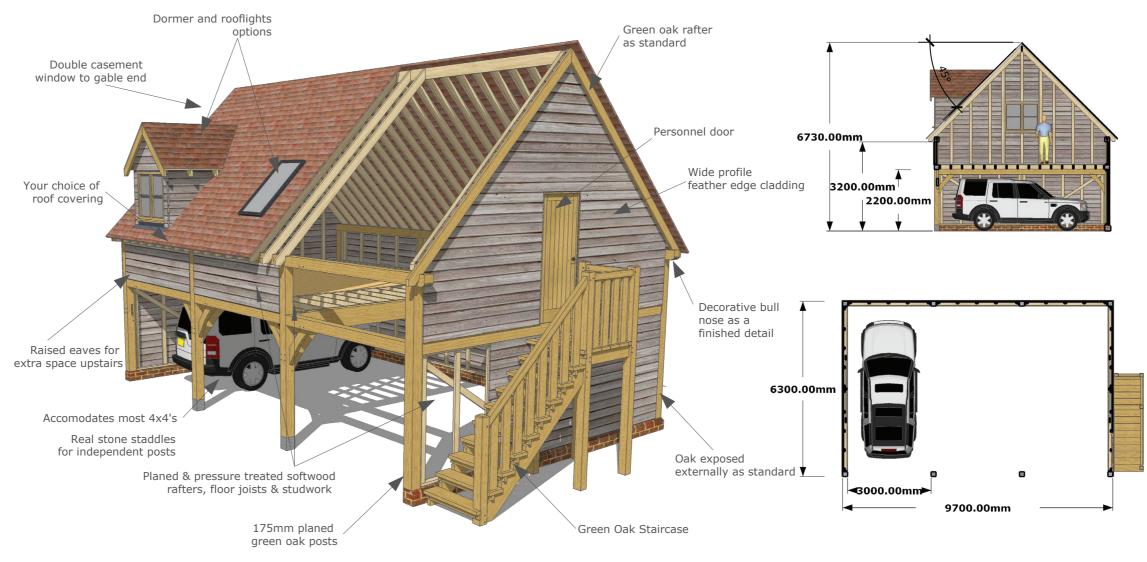

# The Winchester

The highest model of the Room Over garage range, the Winchester has a metre upstand from the wall plate, in turn raising the internal space of the upstairs. Popular with clients looking to make as much use of habitable space, the room above the garage space is perfect for extra space that requires a taller room, such as games room, office, recording studio, or additional living accommodation.

#### The Kit

- Traditionally pegged green oak frame
- Large bays can accommodate most 4x4s
- Natural staddle stones (not composite) for independent posts
- Softwood rafters, studwork and choice of weatherboarding
- Choice of roof covering
- Windows and doors, as required
- Green oak staircase

#### **Optional Extras**

- Dormer windows
- Rooflights
- Garage doors
- Windows and doors
- Roof tile options
- Boarding options
- Hip/half hip
- Log store